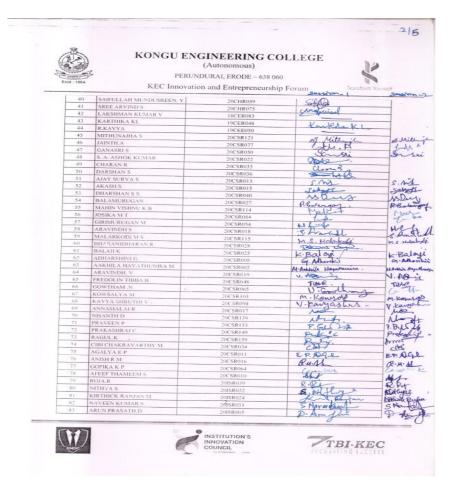

IP filing
- Advantages of filing the IP
- Awareness among students
- Importance of IP filing
- Gave various methods to academia for bringing awareness among students
- Experience of various leaders on filing the IP
- Impact of IP on countries wealth

#### **Participant details:**

Total no. of Student participation : 245

Total no. of Staff (Teaching/Non-teaching) participation : 48

Three to four Photographs/Screenshots that show the

participation of students and Staffs (Teaching/Non-teaching) : Annexure-1

Attendance details : Annexure-2









(Autonomous)



#### $PERUNDURAI,\,ERODE-638~060$

## KEC Innovation and Entrepreneurship Forum

#### Annexure - 1

#### **Event photos**



#### **Event Brochure**



**IPR Day Interaction** 









(Autonomous)







#### Annexure – 2













(Autonomous)



# Transform Yourself

## KEC Innovation and Entrepreneurship Forum

| Estd : 1984 | PERI                                  |                                                   |                     |        |
|-------------|---------------------------------------|---------------------------------------------------|---------------------|--------|
| 1 57        | KEC Innova                            | UNDURAL ERODE – 638 0<br>ution and Entrepreneursh |                     | 1      |
|             | ATCHAYAPRAKASSH KS                    | 19BCR006                                          | hip Forum Sersion V | Ser    |
| 8.5         | NAREN DK                              | 19BCR033                                          | · · · ·             | U      |
| 86