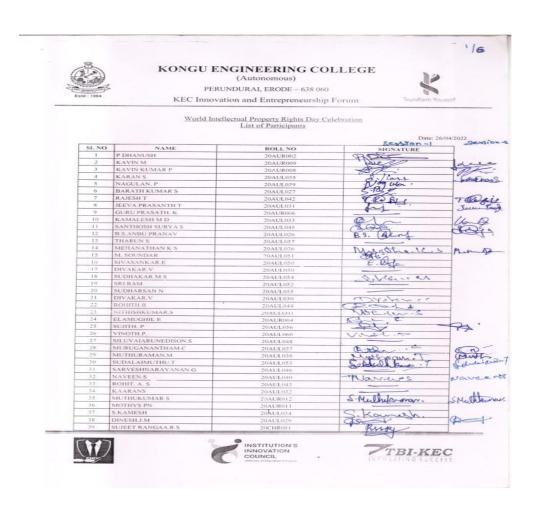

on IP filing
- Advantages of filing the IP
- Awareness among students
- Importance of IP filing
- Gave various methods to academia for bringing awareness among students
- Experience of various leaders on filing the IP
- Impact of IP on countries wealth

#### **Participant details:**

Total no. of Student participation : 245

Total no. of Staff (Teaching/Non-teaching) participation : 48

Three to four Photographs/Screenshots that show the

participation of students and Staffs (Teaching/Non-teaching) : Annexure-1

Attendance details : Annexure-2









(Autonomous)



#### $PERUNDURAI,\,ERODE-638~060$

## KEC Innovation and Entrepreneurship Forum

#### Annexure - 1

#### **Event photos**



#### **Event Brochure**



**IPR Day Interaction** 









(Autonomous)







#### Annexure – 2













(Autonomous)



# Transform Yourself

## KEC Innovation and Entrepreneurship Forum

| Estd : 1984 | PERI                                  |                                                   |                     |        |
|-------------|---------------------------------------|---------------------------------------------------|---------------------|--------|
| 1 57        | KEC Innova                            | UNDURAL ERODE – 638 0<br>ution and Entrepreneursh |                     | 1      |
|             | ATCHAYAPRAKASSH KS                    | 19BCR006                                          | hip Forum Sersion V | Ser    |
| 8.5         | NAREN DK                              | 19BCR033                                          | · · · ·             | U      |
| 86