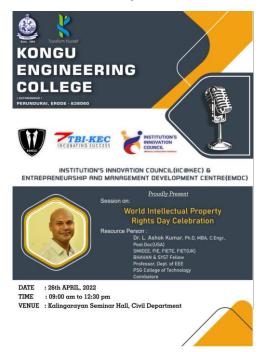

#### **Session Details:**

**Title of thesession** : World IPR Day

**Date** : 26.04.2022

**Duration**: Forenoon

Activity Category : IIC Calendar/ MIC Driven/ Self Driven / ✓ Celebration

Theme : Entrepreneurship/Innovation / IPR✓

#### **Expert / Speaker Details**

1. Name, Designation, Organization : Dr.L.Ashok Kumar, Professor, Dept. of EEE, PSG COT

Coimbatore.

#### **Event Brochure**

**IPR Day Interaction** 

(Autonomous)